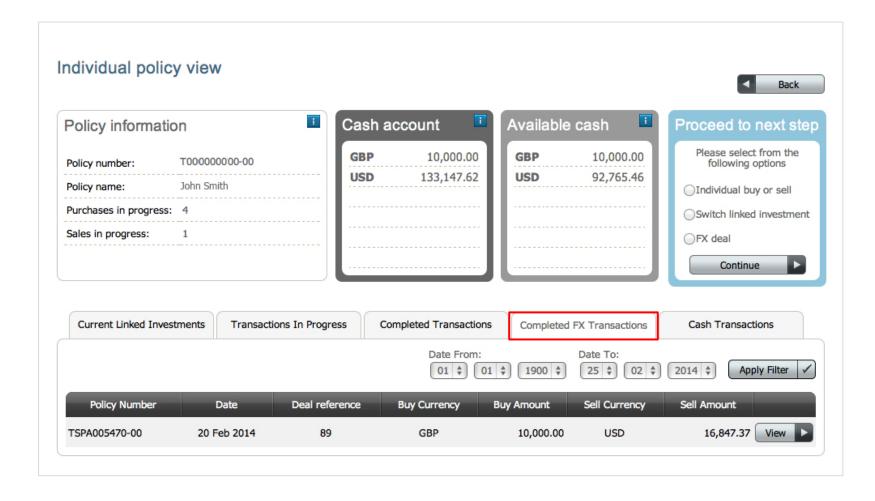

# Online Access: Individual Policy View

| unt Access > Plan Inqui                              |                                   | SMITH, Jo    | OHN |            |                         |            |                         |                                                                           |              |
|------------------------------------------------------|-----------------------------------|--------------|-----|------------|-------------------------|------------|-------------------------|---------------------------------------------------------------------------|--------------|
| -                                                    |                                   | ounts • Clie |     |            |                         |            |                         |                                                                           |              |
| Individual po                                        | licy view                         |              |     |            |                         |            |                         | Back                                                                      |              |
| Policy inform                                        | ation                             |              |     | ash acc    | ount 🔳                  | Available  | e cash 🔲                | Proceed to next step                                                      |              |
|                                                      |                                   |              |     |            |                         |            |                         |                                                                           |              |
| Policy number:                                       | T:0000000                         | 00-00        |     | GBP        | 10,000.00               | GBP        | 10,000.00               | Please select from the following options                                  |              |
| Policy number:<br>Policy name:                       | T:0000000<br>John Smith           |              |     | GBP<br>USD | 10,000.00<br>133,147.62 | GBP<br>USD | 10,000.00<br>123,147.62 |                                                                           | 3 types of   |
| Policy number:<br>Policy name:<br>Purchases in progr | T:0000000<br>John Smith<br>ess: 0 |              |     |            |                         |            |                         | following options                                                         | transactions |
| Policy number:<br>Policy name:                       | T:0000000<br>John Smith           |              |     |            |                         |            |                         | following options                                                         |              |
| Policy number:<br>Policy name:<br>Purchases in progr | T:0000000<br>John Smith<br>ess: 0 |              |     |            |                         |            |                         | following options Individual buy or sell Switch linked investment FX deal | transactions |