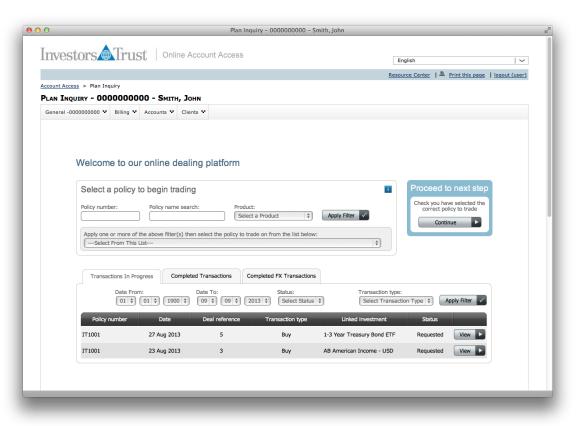

# **Online Access**

- Complete online access to the portfolio
- Ability to request sales and purchases
- Valuation available 24/7

| Online Access:                                                                 | Investors Trust Onlin                                                                                                                                                                              | e Account Access                                                      | Engli                                                     | ish I 🗸                                                                                    |
|--------------------------------------------------------------------------------|----------------------------------------------------------------------------------------------------------------------------------------------------------------------------------------------------|-----------------------------------------------------------------------|-----------------------------------------------------------|--------------------------------------------------------------------------------------------|
| Introducer                                                                     |                                                                                                                                                                                                    |                                                                       | Resource                                                  | e Center   🚔 Print this page   logout (user)                                               |
|                                                                                | Account Access > Introducer Inquiry                                                                                                                                                                |                                                                       |                                                           |                                                                                            |
|                                                                                | INTRODUCER INQUIRY - 000000 - SMITH                                                                                                                                                                | . Јони                                                                |                                                           |                                                                                            |
|                                                                                |                                                                                                                                                                                                    |                                                                       |                                                           |                                                                                            |
|                                                                                | General Search Production Commission                                                                                                                                                               | ns Reports Electronic Pl                                              | atform 😁                                                  |                                                                                            |
|                                                                                | Welcome to our online deal         Select a policy to begin tradin         Policy number:       Policy name sear         Apply one or more of the above filter(s) the        Select From This List | g ch: Product: Select a Product en select the policy to trade on from |                                                           | Proceed to next step<br>Check you have selected the<br>correct policy to trade<br>Continue |
| ✓Select From This List                                                         |                                                                                                                                                                                                    | 1                                                                     | Status: Transaction typ                                   |                                                                                            |
| TSPA000000-00 - John Smith - Access F                                          | Portfolio 5000 Series USD                                                                                                                                                                          | 2014 🛊                                                                | Status: Transaction typ<br>Select Status \$ Select Transa |                                                                                            |
| TSPA000068-00 - John Smith - Access P                                          | Portfolio Plus USD                                                                                                                                                                                 |                                                                       |                                                           |                                                                                            |
| TSPA000070-00 - John Smith- Access P                                           | Portfolio Plus USD                                                                                                                                                                                 | insaction ty                                                          | pe Linked investment                                      | Status                                                                                     |
| TSPA000079-00 - John Smith - Access F                                          | Portfolio 5000 Series USD                                                                                                                                                                          | Buy                                                                   | AB Global Bond - USD                                      | Requested View                                                                             |
| TSPA000080-00 - John Smith - Access F                                          |                                                                                                                                                                                                    | ctic                                                                  |                                                           | inclusion inclusion                                                                        |
| TSPA000081-00 - John Smith - Access F                                          |                                                                                                                                                                                                    | t T Buy                                                               | AB Emerging Markets Growth - USD                          | Requested View                                                                             |
| TSPA000082-00 - John Smith - Access F                                          |                                                                                                                                                                                                    | Buy                                                                   | AB Global Thematic Research - USD                         | Requested View                                                                             |
| TSPA000083-00 - John Smith - Access P<br>TSPA000085-00 - John Smith - Access F |                                                                                                                                                                                                    | Buy                                                                   | Ab Global Thematic Research - 05D                         | Requested View                                                                             |
| TSPA000085-00 - John Smith - Access P                                          |                                                                                                                                                                                                    | Buy                                                                   | 20+ Year Treasury Bond ETF - USD                          | Requested View                                                                             |
| TSPA000087-00 - John Smith - Access P                                          |                                                                                                                                                                                                    | SD Buy                                                                | Apple Inc - USD                                           | Requested View                                                                             |

# Online Access: Individual Policy View

| unt Access > Plan Inqui                              |                                   | SMITH, Jo    | OHN |            |                         |            |                         |                                                                           |              |
|------------------------------------------------------|-----------------------------------|--------------|-----|------------|-------------------------|------------|-------------------------|---------------------------------------------------------------------------|--------------|
| -                                                    |                                   | ounts • Clie |     |            |                         |            |                         |                                                                           |              |
| Individual po                                        | licy view                         |              |     |            |                         |            |                         | Back                                                                      |              |
| Policy inform                                        | ation                             |              |     | ash acc    | ount 🔳                  | Available  | e cash 🔲                | Proceed to next step                                                      |              |
|                                                      |                                   |              |     |            |                         |            |                         |                                                                           |              |
| Policy number:                                       | T:0000000                         | 00-00        |     | GBP        | 10,000.00               | GBP        | 10,000.00               | Please select from the following options                                  |              |
| Policy number:<br>Policy name:                       | T:0000000<br>John Smith           |              |     | GBP<br>USD | 10,000.00<br>133,147.62 | GBP<br>USD | 10,000.00<br>123,147.62 |                                                                           | 3 types of   |
| Policy number:<br>Policy name:<br>Purchases in progr | T:0000000<br>John Smith<br>ess: 0 |              |     |            |                         |            |                         | following options                                                         | transactions |
| Policy number:<br>Policy name:                       | T:0000000<br>John Smith           |              |     |            |                         |            |                         | following options                                                         |              |
| Policy number:<br>Policy name:<br>Purchases in progr | T:0000000<br>John Smith<br>ess: 0 |              |     |            |                         |            |                         | following options Individual buy or sell Switch linked investment FX deal | transactions |