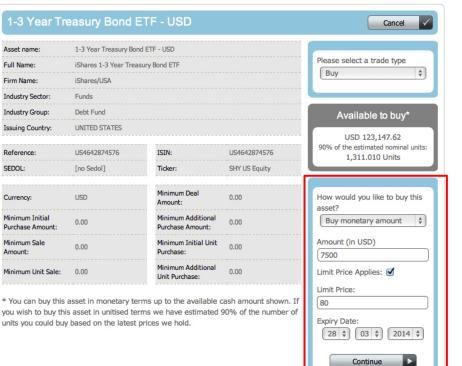

# Individual Trade: A. Trade Existing asset: Buy more of Existing asset

| Policy inform                                                                                                                                                                                         | ation                                                                                                            |                                                                   |                               | Availabl          | e cash 🛛 🔲 | Proceed to next st       |
|-------------------------------------------------------------------------------------------------------------------------------------------------------------------------------------------------------|------------------------------------------------------------------------------------------------------------------|-------------------------------------------------------------------|-------------------------------|-------------------|------------|--------------------------|
| Policy number:                                                                                                                                                                                        | T000000000-                                                                                                      | 00                                                                |                               | GBP               | 10,000.00  | Please review your trade |
| Policy name:                                                                                                                                                                                          | John Smith                                                                                                       |                                                                   |                               | USD               | 123,147.62 | Submit                   |
| Purchases in progr                                                                                                                                                                                    | ess: 0                                                                                                           |                                                                   |                               |                   |            |                          |
| Sales in progress:                                                                                                                                                                                    | 0                                                                                                                |                                                                   |                               |                   |            |                          |
|                                                                                                                                                                                                       |                                                                                                                  |                                                                   |                               | 120201020         |            |                          |
|                                                                                                                                                                                                       |                                                                                                                  |                                                                   |                               |                   |            |                          |
| Asset name:                                                                                                                                                                                           | 1-3 Year Treasury Bo                                                                                             | nd ETF - USD                                                      |                               | Diezes coloct a t | rado turo  |                          |
|                                                                                                                                                                                                       |                                                                                                                  |                                                                   |                               | Please select a t | rade type  |                          |
| Full Name:                                                                                                                                                                                            | iShares 1-3 Year Trea                                                                                            |                                                                   |                               | Please select a t | rade type  |                          |
| Firm Name:                                                                                                                                                                                            |                                                                                                                  |                                                                   |                               | ✓<br>Buy          | rade type  |                          |
| Full Name:<br>Firm Name:<br>Industry Sector:                                                                                                                                                          | iShares 1-3 Year Trea<br>iShares/USA                                                                             |                                                                   |                               | 1                 | rade type  |                          |
| Full Name:<br>Firm Name:<br>Industry Sector:<br>Industry Group:                                                                                                                                       | iShares 1-3 Year Trea<br>iShares/USA<br>Funds                                                                    |                                                                   |                               | ✓<br>Buy          | rade type  |                          |
| Full Name:<br>Firm Name:<br>Industry Sector:<br>Industry Group:<br>Issuing Country:                                                                                                                   | iShares 1-3 Year Trea<br>iShares/USA<br>Funds<br>Debt Fund                                                       |                                                                   | US4642874576                  | ✓<br>Buy          | rade type  |                          |
| Full Name:<br>Firm Name:<br>Industry Sector:<br>Industry Group:<br>Issuing Country:<br>Reference:                                                                                                     | iShares 1-3 Year Trea<br>iShares/USA<br>Funds<br>Debt Fund<br>UNITED STATES                                      | asury Bond ETF                                                    | US4642874576<br>SHY US Equity | ✓<br>Buy          | rade type  |                          |
| Full Name:<br>Firm Name:<br>Industry Sector:<br>Industry Group:<br>Issuing Country:<br>Reference:<br>SEDOL:                                                                                           | iShares 1-3 Year Trea<br>iShares/USA<br>Funds<br>Debt Fund<br>UNITED STATES<br>US4642874576                      | ISIN:                                                             |                               | ✓<br>Buy          | rade type  |                          |
| Full Name:<br>Firm Name:<br>Industry Sector:<br>Industry Group:<br>Issuing Country:<br>Reference:<br>SEDOL:<br>Currency:<br>Minimum Initial                                                           | iShares 1-3 Year Trea<br>iShares/USA<br>Funds<br>Debt Fund<br>UNITED STATES<br>US4642874576<br>[no Sedol]        | ssury Bond ETF<br>ISIN:<br>Ticker:<br>Minimum Deal                | SHY US Equity                 | ✓<br>Buy          | rade type  |                          |
| Asset name:<br>Full Name:<br>Firm Name:<br>Industry Sector:<br>Industry Group:<br>Issuing Country:<br>Sebol:<br>SEDOL:<br>Currency:<br>Minimum Initial<br>Purchase Amount:<br>Minimum Sale<br>Amount: | iShares 1-3 Year Trea<br>iShares/USA<br>Funds<br>Debt Fund<br>UNITED STATES<br>US4642874576<br>[no Sedol]<br>USD | ISIN:<br>Ticker:<br>Minimum Deal<br>Amount:<br>Minimum Additional | SHY US Equity<br>0.00         | ✓<br>Buy          | rade type  |                          |

Individual Trade: A. Buy more of Existing asset

- Buy by monetary amount or by percentage
- Option to limit Transaction to a specific price and a set expiration date