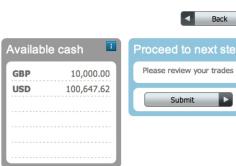

# Online Access: Individual Policy View

| unt Access > Plan Inqui                              |                                   | SMITH, Jo    | OHN |            |                         |            |                         |                                                                           |              |
|------------------------------------------------------|-----------------------------------|--------------|-----|------------|-------------------------|------------|-------------------------|---------------------------------------------------------------------------|--------------|
| -                                                    |                                   | ounts • Clie |     |            |                         |            |                         |                                                                           |              |
| Individual po                                        | licy view                         |              |     |            |                         |            |                         | Back                                                                      |              |
| Policy inform                                        | ation                             |              |     | ash acc    | ount 🔳                  | Available  | e cash 🔲                | Proceed to next step                                                      |              |
|                                                      |                                   |              |     |            |                         |            |                         |                                                                           |              |
| Policy number:                                       | T:0000000                         | 00-00        |     | GBP        | 10,000.00               | GBP        | 10,000.00               | Please select from the following options                                  |              |
| Policy number:<br>Policy name:                       | T:0000000<br>John Smith           |              |     | GBP<br>USD | 10,000.00<br>133,147.62 | GBP<br>USD | 10,000.00<br>123,147.62 |                                                                           | 3 types of   |
| Policy number:<br>Policy name:<br>Purchases in progr | T:0000000<br>John Smith<br>ess: 0 |              |     |            |                         |            |                         | following options                                                         | transactions |
| Policy number:<br>Policy name:                       | T:0000000<br>John Smith           |              |     |            |                         |            |                         | following options                                                         |              |
| Policy number:<br>Policy name:<br>Purchases in progr | T:0000000<br>John Smith<br>ess: 0 |              |     |            |                         |            |                         | following options Individual buy or sell Switch linked investment FX deal | transactions |