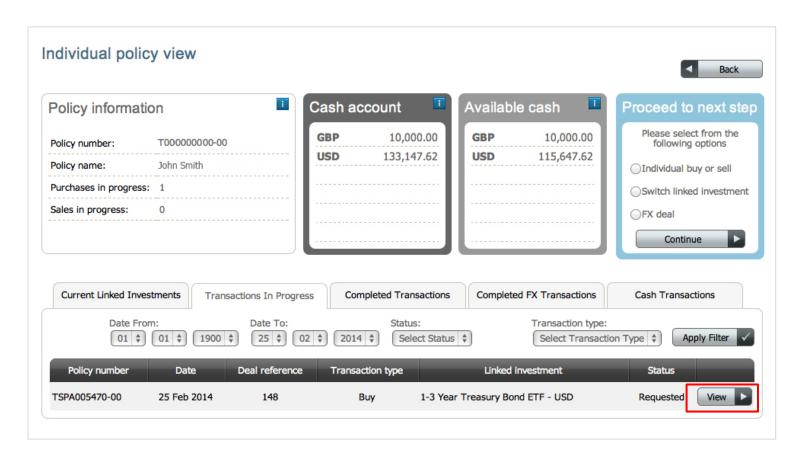

# Online Access: Individual Policy View

| unt Access > Plan Inqui                              |                                   | SMITH, Jo    | OHN |            |                         |            |                         |                                                                           |              |
|------------------------------------------------------|-----------------------------------|--------------|-----|------------|-------------------------|------------|-------------------------|---------------------------------------------------------------------------|--------------|
| -                                                    |                                   | ounts • Clie |     |            |                         |            |                         |                                                                           |              |
| Individual po                                        | licy view                         |              |     |            |                         |            |                         | Back                                                                      |              |
| Policy inform                                        | ation                             |              |     | ash acc    | ount 🔳                  | Available  | e cash 🔲                | Proceed to next step                                                      |              |
|                                                      |                                   |              |     |            |                         |            |                         |                                                                           |              |
| Policy number:                                       | T:0000000                         | 00-00        |     | GBP        | 10,000.00               | GBP        | 10,000.00               | Please select from the following options                                  |              |
| Policy number:<br>Policy name:                       | T:0000000<br>John Smith           |              |     | GBP<br>USD | 10,000.00<br>133,147.62 | GBP<br>USD | 10,000.00<br>123,147.62 |                                                                           | 3 types of   |
| Policy number:<br>Policy name:<br>Purchases in progr | T:0000000<br>John Smith<br>ess: 0 |              |     |            |                         |            |                         | following options                                                         | transactions |
| Policy number:<br>Policy name:                       | T:0000000<br>John Smith           |              |     |            |                         |            |                         | following options                                                         |              |
| Policy number:<br>Policy name:<br>Purchases in progr | T:0000000<br>John Smith<br>ess: 0 |              |     |            |                         |            |                         | following options Individual buy or sell Switch linked investment FX deal | transactions |

## Individual Trade: