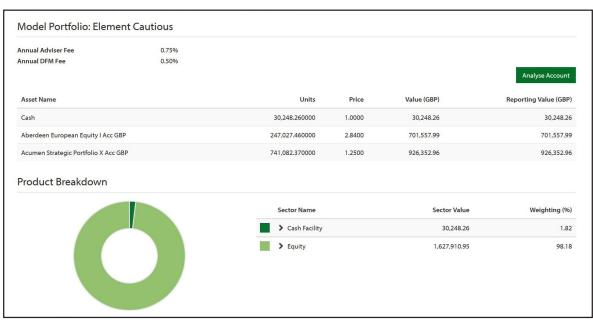

Selecting a **Product** will reveal the investment funds it contains, the proportion of the sectors represented and their values.