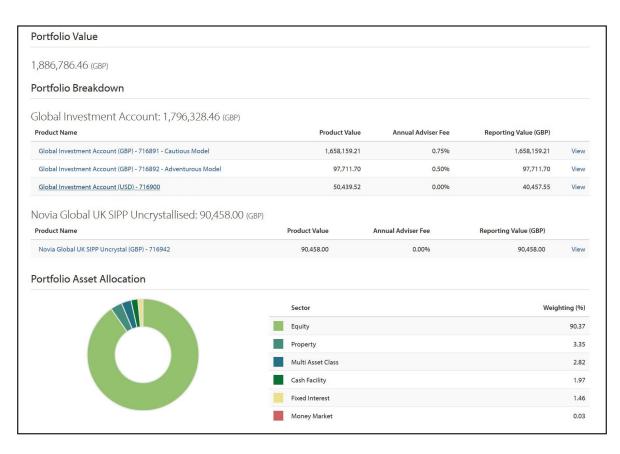

# A Client's View

Upon logging in, clients will see a dashboard view on their home screen. It will show the total amount they hold on the Novia Global Platform, the value of funds by Product, and the overall asset allocation by sector.

Selecting a **Product** will reveal the investment funds it contains, the proportion of the sectors represented and their values.