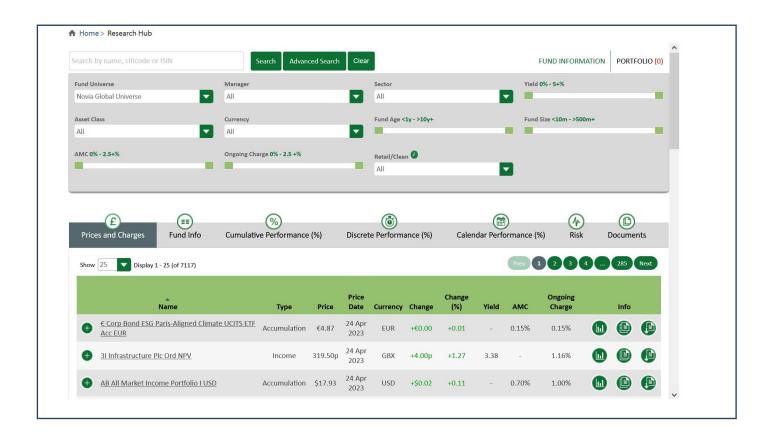

# Research Hub

In addition, clients also have access to the **Research Hub** which provides information and performance data on a comprehensive range of funds.

Documentation provided by the fund managers is also available for download. This includes the fund factsheet, Key Investor Information Document, Supplementary Information Document, Prospectus, Annual Report, Product Highlights Sheet and the Key Facts Statement.