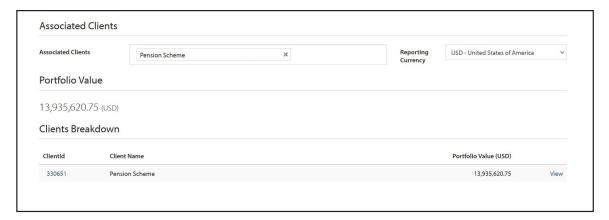

# **Linked Accounts**

Clients can also view the same level of detailed portfolio information on any other account that they are associated to (eg their spouse, or a trust). This also includes the functionality to select the appropriate reporting currency.