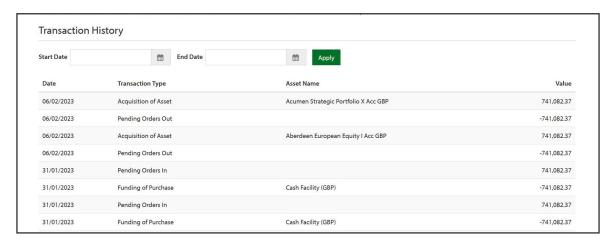

# **Full Transparency**

A fully transparent **Transaction History** is available and includes a full list of all money movements, including charges for any selected period of time.