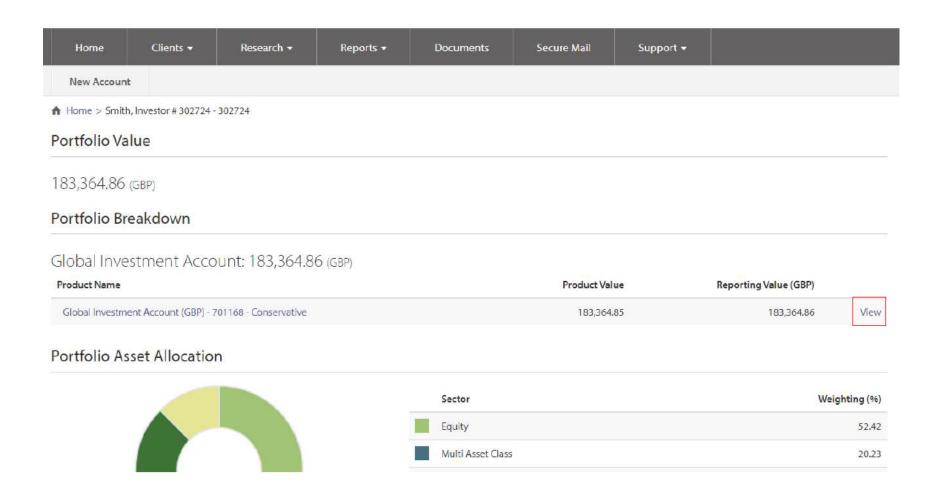

#### 2) Select the appropriate product

#### 3) Select "buy"

| Home | (    | Clients ▼ | Research ▼ | Repoi   | Reports ▼ |          | ents  | Secure Mail     | Support ▼ |  |
|------|------|-----------|------------|---------|-----------|----------|-------|-----------------|-----------|--|
| Buy  | Sell | Switch    | Top Up     | Cash FX | Ad Ho     | c Charge | Trans | saction History |           |  |