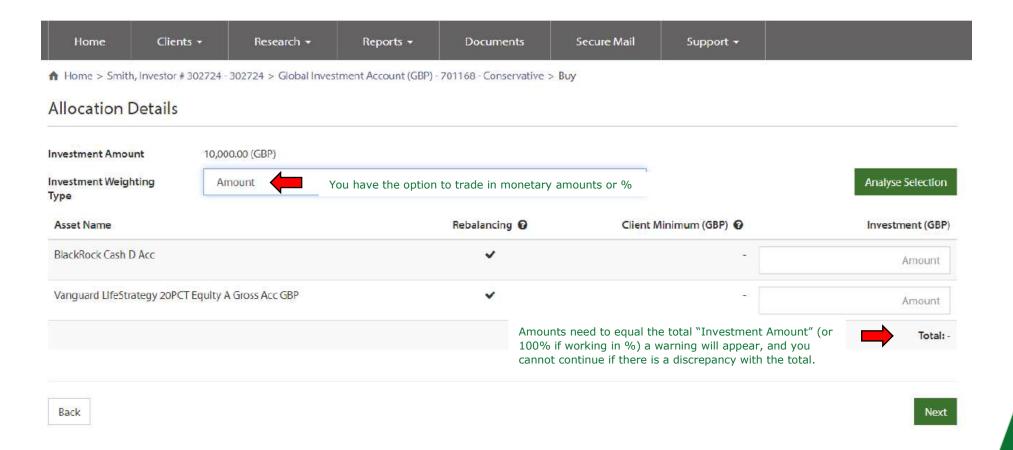

#### 4) Select "Asset Selector" to access funds list

Next

5) Select the required funds to purchase.

Once all of the required funds have been selected client "Next"

6) Enter the purchase amount(s).

7) A summary is shown of the assets you have selected to buy.