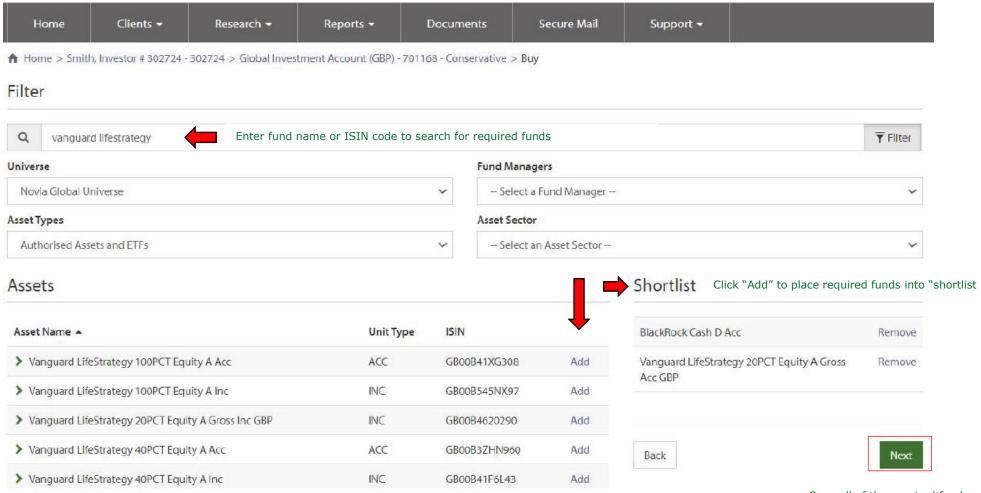

#### 4) Select "Asset Selector" to access funds list

Next

5) Select the required funds to purchase.

Once all of the required funds have been selected client "Next"

6) Enter the purchase amount(s).

7) A summary is shown of the assets you have selected to buy.