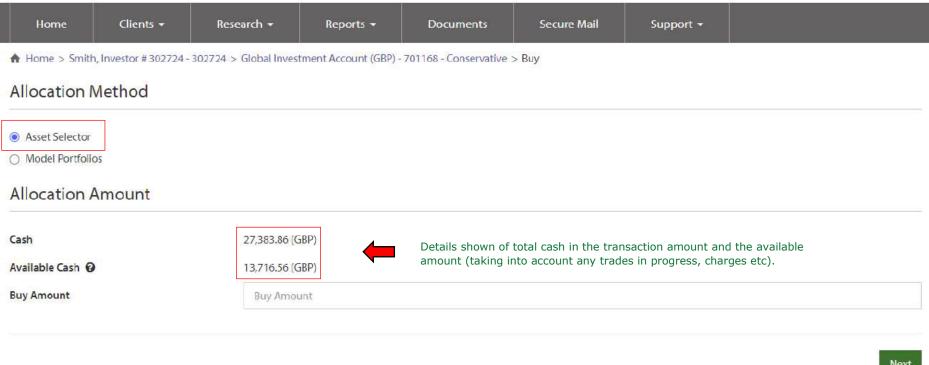

#### 4) Select "Asset Selector" to access funds list

Next

5) Select the required funds to purchase.

Once all of the required funds have been selected client "Next"

6) Enter the purchase amount(s).

7) A summary is shown of the assets you have selected to buy.