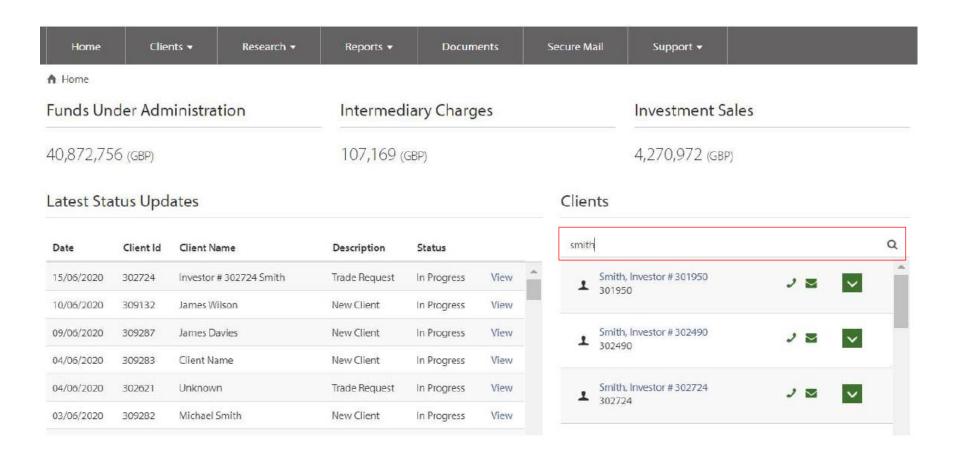

#### 1) After initially logging into the platform, search for the required client