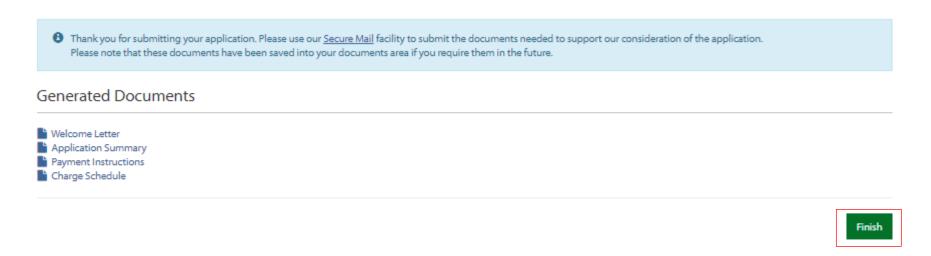

## Stage 2 – print or save the generated documents

6) After submitting the case, the relevant documents are generated.

These documents can be opened and printed.

# Stage 2 – print or save the generated documents

# Stage 2 – print or save the generated documents

7) After reviewing the documents, click "finish" to complete the process.

8) You will then be returned to the homepage with the new client information now being displayed.