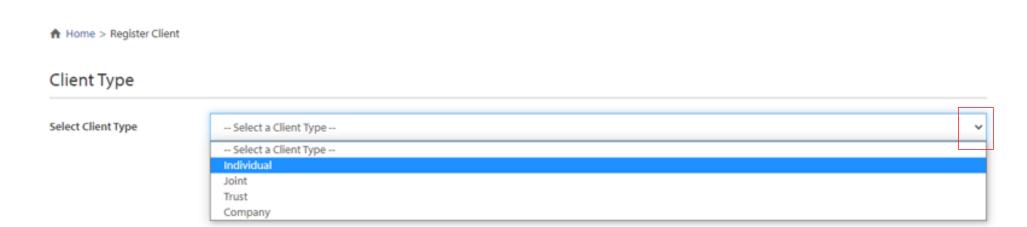

- 1. Select **Clients** from the homepage
- 2. Select **Register Client**
- 3. Select the relevant type of application and follow the screens to input the client information
- 4. Click **Submit** on the Declaration screen: the new client record is automatically created on the Novia Global back office system.

## 2) Select Client Type.