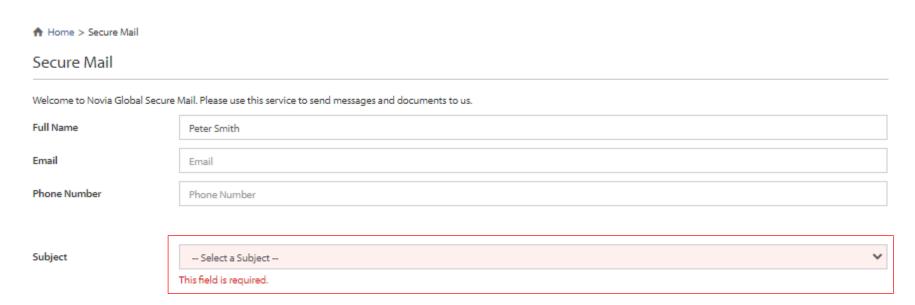

## Stage 3 – submitting client AML

10) From the homepage, click "Secure Mail"

11) Enter the client details and select the subject "submit client documents"