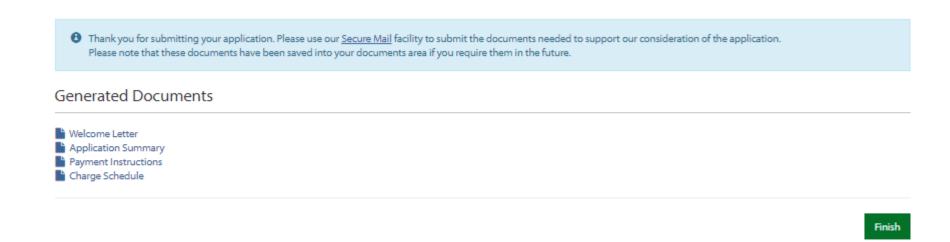

## Stage 2 – print or save the generated documents

6) After submitting the case, the relevant documents are generated.

These documents can be opened and printed.

# Stage 2 – print or save the generated documents

### Welcome Letter

## **Application Summary**

| Sipon                                                              | ,                                                                          | Application Summary                                                                                                                                                                 |
|--------------------------------------------------------------------|----------------------------------------------------------------------------|-------------------------------------------------------------------------------------------------------------------------------------------------------------------------------------|
| if there are any errors in t                                       | he information. After 30 days, as<br>cation, will be restricted to the v   | Application 68023  ion summary and, in the next 30 days, let us know  ny compensation you might be entitled to, due to an  aloue of the loss in this 30 day period. This limitation |
| Client Details  Name Client ID  Investor Type Date of Birth Gender | Noula/                                                                     | Application Summary                                                                                                                                                                 |
| Nationality                                                        | MiFID                                                                      |                                                                                                                                                                                     |
| Country of Birth                                                   | Client Identifier Type                                                     | National Passport Number                                                                                                                                                            |
| Tax ID Number                                                      | Tax Identification Number                                                  | 123456                                                                                                                                                                              |
| Tax Residency                                                      | Product Details                                                            |                                                                                                                                                                                     |
| Home Phone                                                         | Product Details Product Name                                               | Global Investment Account (GBP)                                                                                                                                                     |
| Mobile Phone                                                       | Product Hallie                                                             | Groun Investment Account (GBP)                                                                                                                                                      |
| Work Phone<br>Email                                                | Intermediary Charges                                                       |                                                                                                                                                                                     |
| Address                                                            | Client Charge Type                                                         | Charge Type C                                                                                                                                                                       |
| Address                                                            | Initial Charge                                                             | 1.00%                                                                                                                                                                               |
|                                                                    | Ongoing Charge                                                             | 0.75%                                                                                                                                                                               |
| Reporting Currency                                                 | Intermediary Details                                                       |                                                                                                                                                                                     |
| Source of Wealth                                                   | Intermediary Name                                                          | Mr Steve Newell                                                                                                                                                                     |
| Occupation                                                         |                                                                            | Novia Test Branch                                                                                                                                                                   |
|                                                                    |                                                                            |                                                                                                                                                                                     |
| Bank Details                                                       | Signature(s)                                                               |                                                                                                                                                                                     |
| We will pay withdrawals<br>incorrect then please let               | Mr Peter Smith                                                             |                                                                                                                                                                                     |
| BIC Code                                                           |                                                                            |                                                                                                                                                                                     |
| IBAN                                                               | Date                                                                       |                                                                                                                                                                                     |
| Account Name                                                       |                                                                            |                                                                                                                                                                                     |
| Account Currency                                                   | Report co                                                                  | eated by Windward Developer System - www.windward.net                                                                                                                               |
|                                                                    |                                                                            |                                                                                                                                                                                     |
| Advice                                                             |                                                                            |                                                                                                                                                                                     |
| Advice Given In                                                    |                                                                            |                                                                                                                                                                                     |
|                                                                    |                                                                            |                                                                                                                                                                                     |
|                                                                    |                                                                            |                                                                                                                                                                                     |
| / Novia Global Limited is regist                                   |                                                                            |                                                                                                                                                                                     |
| / Novia Global Limited is regist<br>Novia Global is authorised an  |                                                                            |                                                                                                                                                                                     |
|                                                                    |                                                                            |                                                                                                                                                                                     |
|                                                                    |                                                                            |                                                                                                                                                                                     |
|                                                                    |                                                                            |                                                                                                                                                                                     |
|                                                                    |                                                                            |                                                                                                                                                                                     |
|                                                                    |                                                                            |                                                                                                                                                                                     |
|                                                                    |                                                                            |                                                                                                                                                                                     |
|                                                                    |                                                                            |                                                                                                                                                                                     |
|                                                                    |                                                                            |                                                                                                                                                                                     |
|                                                                    | Novia Global Limited is registered in Novia Global is authorised and regul | n England & Wides, Register Number: 5042245. Registered offices, Cambridge House, Henry Street, Bath, BAI 115.<br>2 of 2<br>CGA-8-2105                                              |

## Payment Instruction details

| uonii3\                                                                                                                                        | Payment Instructions                                                                                                                                                                                                                |
|------------------------------------------------------------------------------------------------------------------------------------------------|-------------------------------------------------------------------------------------------------------------------------------------------------------------------------------------------------------------------------------------|
| Novia Global Client Services<br>Cambridge House<br>Henry Street<br>BATH<br>BA1 1JS                                                             |                                                                                                                                                                                                                                     |
|                                                                                                                                                | Application 68023                                                                                                                                                                                                                   |
| Expected Payment(s)                                                                                                                            |                                                                                                                                                                                                                                     |
| Client Name                                                                                                                                    | Mr Peter Smith                                                                                                                                                                                                                      |
| Client ID                                                                                                                                      | 309325                                                                                                                                                                                                                              |
| Product Name                                                                                                                                   | Global Investment Account (GBP)                                                                                                                                                                                                     |
| Deposit                                                                                                                                        | 100,000.00 GBP                                                                                                                                                                                                                      |
| Date and Time Submitted                                                                                                                        | 05 August 2020 12:55                                                                                                                                                                                                                |
| Intermediary                                                                                                                                   | Mr Steve Newell                                                                                                                                                                                                                     |
| bank transfer is the same as it as<br>below.                                                                                                   | pay into the account detailed below. Please make sure your name(s) on the<br>oppears on the application and include the Payment Reference from the table                                                                            |
| Novia Global Clearing Account<br>Beneficiary Bank <sup>1</sup>                                                                                 |                                                                                                                                                                                                                                     |
|                                                                                                                                                | BNP Paribas (Located in Jersey)                                                                                                                                                                                                     |
| Beneficiary BIC                                                                                                                                | PARBJESHXXX                                                                                                                                                                                                                         |
| Beneficiary IBAN                                                                                                                               | GB96PARB60950610202202                                                                                                                                                                                                              |
| Sort Code <sup>2</sup>                                                                                                                         | 609506                                                                                                                                                                                                                              |
| Account Number <sup>3</sup>                                                                                                                    | 10202202                                                                                                                                                                                                                            |
| Intermediary BIC                                                                                                                               | BNPAGB22XXX                                                                                                                                                                                                                         |
|                                                                                                                                                | 704636                                                                                                                                                                                                                              |
| Payment Reference                                                                                                                              |                                                                                                                                                                                                                                     |
| In accordance with Anti Money L<br>of the initial monies or the applic                                                                         | Laundering rules and regulations, where a third party is providing all or part tatton is being made under a power of attorney or equivalent, the identity of ppplicant must be verified and confirmed using the Third Party Payer / |
| In accordance with Anti Money L<br>of the initial monies or the applic<br>these individuals as well as the a<br>Verification of Identity Form. | ation is being made under a power of attorney or equivalent, the identity of                                                                                                                                                        |

# Stage 2 – print or save the generated documents

7) After reviewing the documents, click "finish" to complete the process.

8) You will then be returned to the homepage with the new client information now being displayed.