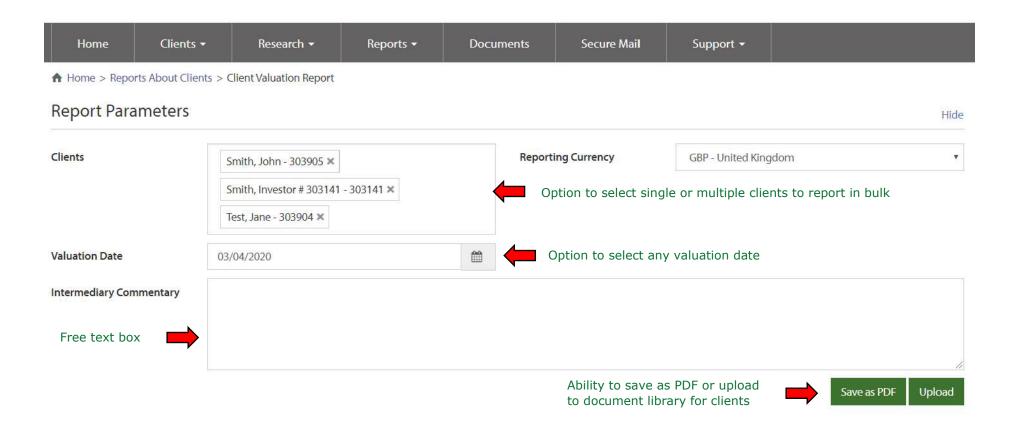

This includes an account valuation, Intermediary payments, and transaction history of all Products held over the selected date range                            | View |
| Portfolio Performance Review   | A report designed to calculate the achieved rate of return on a client portfolio between any two specified dates. The rate of return is money weighted and provides a true measure of the return a client has obtained on their investment after all expenses. | View |
| Transaction History per Client | A comprehensive breakdown of all transactions that have occurred on a selected client's account over a defined period                                                                                                                                          | View |



### Client Valuation Report:





### Client Statement Report:

This report is similar to the valuation report but allows start and end date reporting (eg if a calendar year report is required).

| Home             | Clients <del>-</del> | Research -                                                                         | Reports <del>-</del> | Docume   | nts                        | ecure Mail | Support <del>-</del> |      |              |
|------------------|----------------------|------------------------------------------------------------------------------------|----------------------|----------|----------------------------|------------|----------------------|------|--------------|
| A Home > Repo    | orts About Clients > | Client Statement Report                                                            |