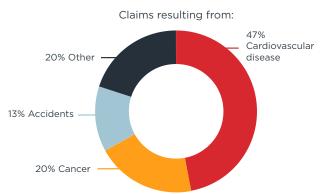

## **DEATH CLAIMS**

Average death claim: USD 189.947

Highest death Claim USD 520,000