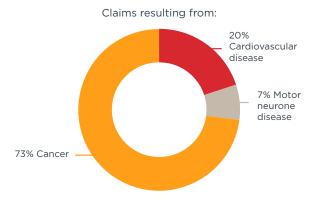

## **CRITICAL ILLNESS CLAIMS**

Average critical illness claim: USD 168,453

Highest critical illness claim: USD 800,000

RL360 Insurance Company Limited. Registered Office: International House, Cooil Road, Douglas, Isle of Man, IM2 2SP, British Isles. Registered in the Isle of Man number 053002C. RL360 Insurance Company Limited is authorised by the Isle of Man Financial Services Authority.