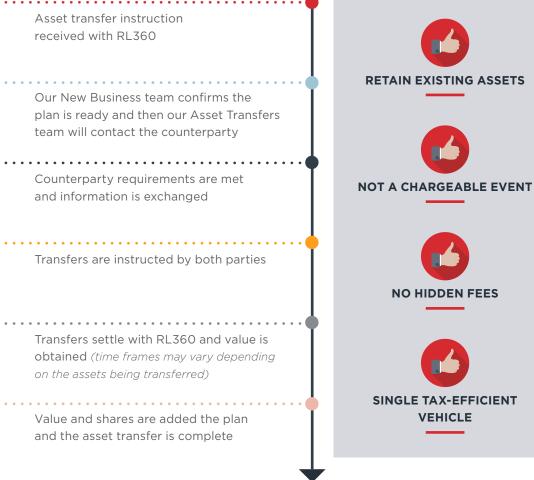

## ASSET TRANSFER

Cash isn't the only way to start your investment journey with RL360. Using assets\* you already hold to fund an investment into one of our lump sum investment plans may save you time and money.

Speak to your adviser about the benefits of asset transfers to see whether this is right for you.

Please contact us for more information on asset transfers.

\*Please note that all assets must be acceptable to RL360 before this process begins.