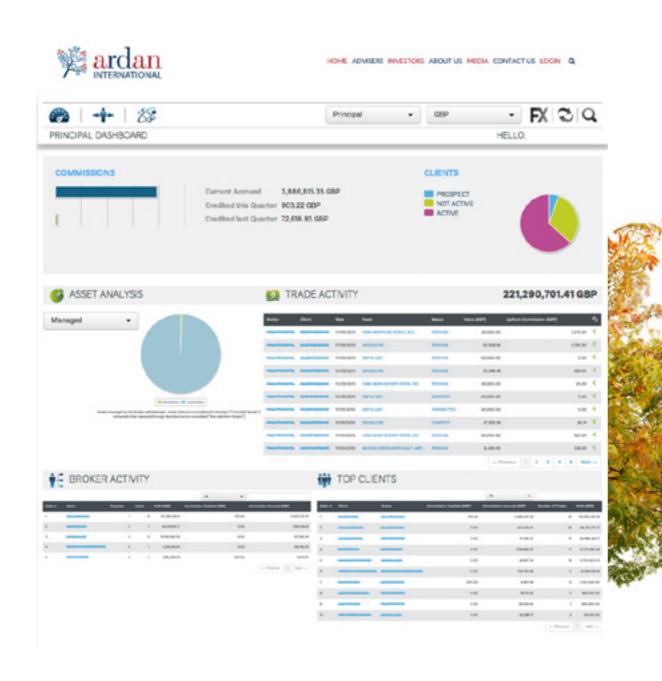

## What is a wealth platform?

It is a secure on-line service that brings all your investments together in a simple and transparent manner, enabling truly holistic wealth management.

Rather than trying to track your investments across various institutions and organisations, each with their own dealing processes, paperwork and charging structures, you and your adviser can manage your investments in one place.

Simply stated, the Ardan Wealth Platform puts you and your adviser in control of your investments.

### Benefits of the Ardan Platform

- The service will match the way you and your adviser want to manage your investments.
- The service enables your adviser to make informed investment decisions based on their understanding of your personal financial plans.
- Access to over 20,000 managed funds, several thousand ETF's, stocks andbonds from around the world in addition to structured notes.
- Multi-currency options (USD, EUR, GBP, CHF, JPY, SGD, HKD, AUD, AED).
- Trading is seamless using our tried and tested technology.
- Online access to your portfolio with analysis tools.
- Highly Competitive and transparent cost structure.

<sup>\*</sup>Graphical representation of dashboard, actual dashboard may vary