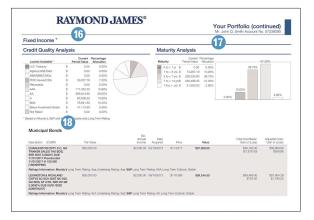

16. The **fixed income** section offers a credit quality analysis of applicable credit ratings and the percentage and dollar value allocated to each category.

17. **Maturity analysis** provides information regarding the maturities of your fixed income assets.

18. Each individual fixed income holding is categorized by type of security, including corporate bonds, asset and mortgage backed securities, CDs municipal bonds, and Treasury or other government-sponsored enterprise securities.