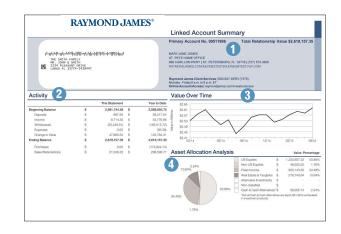

#### LINKED ACCOUNT SUMMARY

Clients with multiple Raymond James accounts can take advantage of statement linking that consolidates their information into a linked account summary. This service combines information about your various accounts into a comprehensive report. If you would like to take advantage of this offering and link your accounts, please contact your financial advisor.

1. **Contact information** appears in the upper-right corner of the summary to help you easily contact your advisor or client services.

2. The **activity** overview totals any deposits, income, withdrawals and expenses made during the statement period and calculates the difference from the previous statement so you can quickly see how and why your portfolio value changed.

3. The **value over time** section uses a simple chart to demonstrate the historical value of your investments.

4. The **asset allocation** pie chart displays how your overall portfolio is allocated to various asset classes. This chart represents the asset allocation totals across the entire linked portfolio.