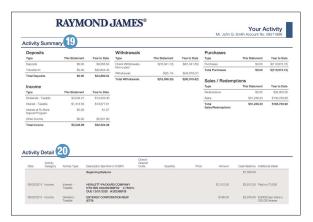

### YOUR ACTIVITY

The **your activity** section provides a summary and an in-depth look at the account activity that occurred during the statement reporting period.

19. The **activity summary** section provides additional detail on the sources of deposits, income, withdrawals and expenses in your account, including dividends, interest, investment purchases and sales. This information is intended to help you better understand changes in account value.

20. The **activity detail** section shows all your summarized activity by date, including every deposit and/or withdrawal, every dividend, stock purchase or sale.

21. The **cash sweep activity recap** displays sweep activity by date and type, as well as the resulting balance.