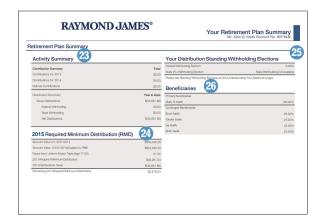

#### RETIREMENT PLAN SUMMARY

If applicable, you may also see Your Retirement Plan Summary that includes vital information for any Raymond James retirement accounts.

23. The **activity summary** shows recent contributions by tax year and, if applicable, gross and net distributions.

24. The **required minimum distribution** information, taken from the Internal Revenue Service-approved longevity table, shows how much you are required to withdraw from your retirement funds.

25. The **distribution standing withholding elections** section displays your federal and state withholding elections that apply to all distributions from your IRA. If you have not established standing withholding elections, you'll see "No election on file" displayed instead.

26. The **beneficiaries** section reflects the beneficiaries you have chosen and the percentage of your retirement fund they stand to inherit.