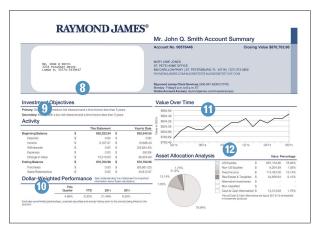

### ACCOUNT SUMMARY

The account summary page precedes the portfolio and activity pages for each of your individual accounts. Similar to the linked account summary, this page consolidates activities by category, reconciles beginning and ending account values, and includes a graphic view of the account's value and allocation.

8. The **investment objectives or account purpose** section details your goals for the account. The primary and secondary objectives are based on information you provided and can help determine if your investments are in line with your expectations. Since your objectives may change over time, be sure to consult your financial advisor if you believe modifications are necessary.

9. The **activity** section illustrates account deposits, income, withdrawals, expenses and changes in value for this reporting period and year to date. Overall dollar amounts for purchases, sales, margin loan and short sales are provided as well.

10. For certain accounts, the **performance** section shows how your accounts fared over immediate and past time periods. Standard accounts use dollar-weighted reporting, so deposits and withdrawals affect the results. Managed accounts use time weighted reporting, based strictly on market value changes to help you more easily evaluate manager performance.

11. The **value over time** chart demonstrates the historical value of your investments.

12. The **asset allocation** pie chart displays how your individual account is allocated to various asset classes.